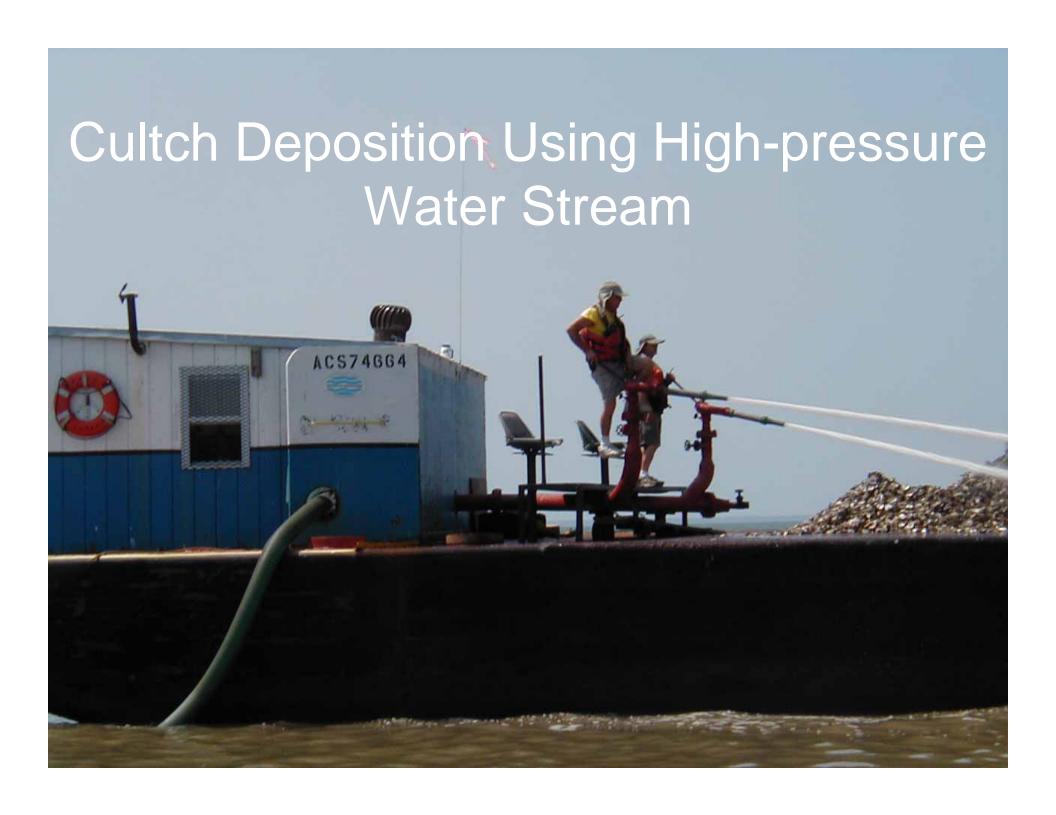

## Oyster Reef Restoration Project In Pensacola Bay



Planning
Logistics
Equipment

#### PROJECTED RESTORATION SITE MAP



## Planning

Project Location
Maps of Oyster Reefs
Population Dynamics
Substrate
Extant Reef Structures
Extinct Reef Structures
Beneficial and Competing Uses
Hydrology

## Logistics

# Source of Cultch Material Transportation of Cultch Material Staging Areas

Challenge: Find Locations That Provide:

Access for Loading / Unloading Proximity to Deposition Site

#### Fossilized Cultch Material





#### Stockpile of Cultch Material

Challenge: Get material from Point A to B to C



## Loading Cultch Material







## Cultch Deposition





## Washing Cultch from Barge



### Oyster Reef Construction