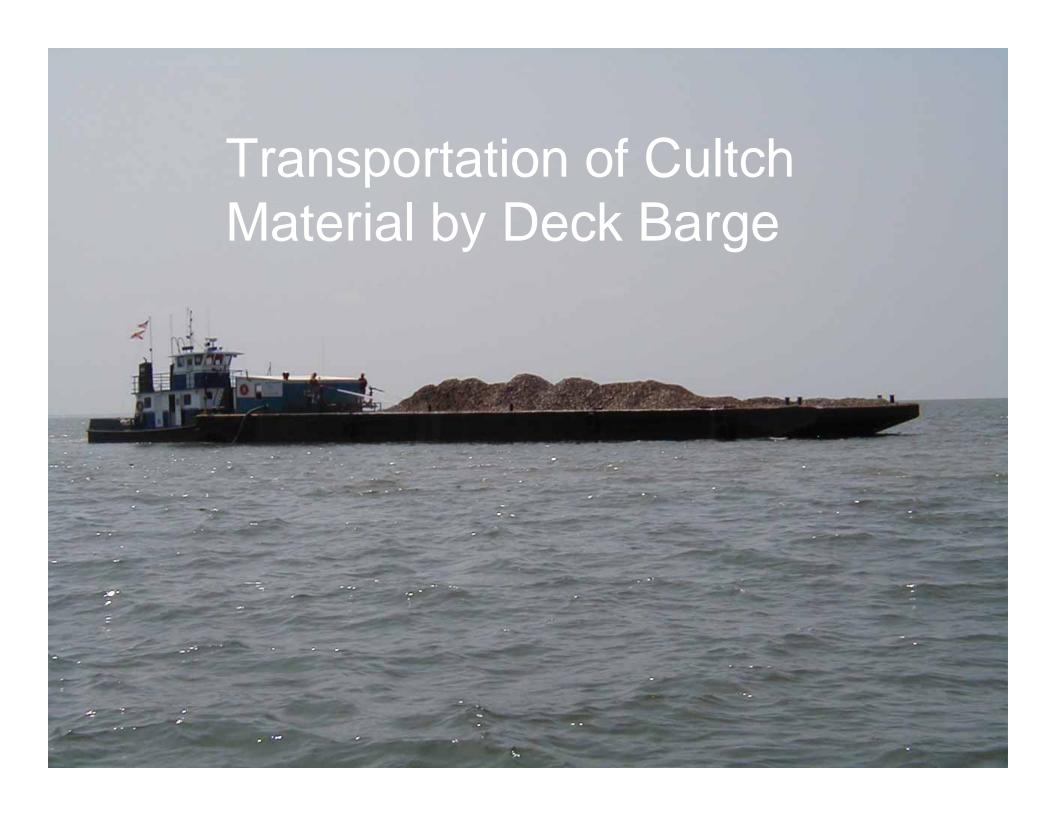

# Source of Cultch Material Transportation of Cultch Material Staging Areas

Challenge: Find Locations That Provide:

Access for Loading / Unloading Proximity to Deposition Site